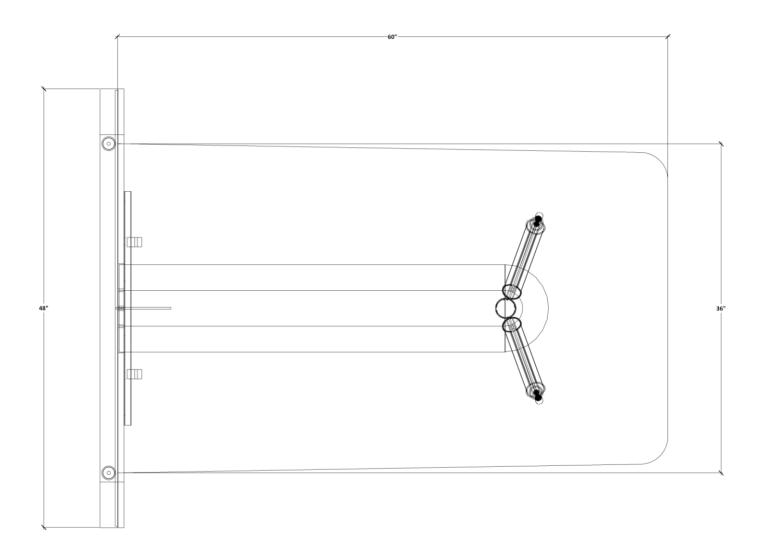

28-Jan-24

28-Jan-24

| QTY | PART NUMBER                                                                                                                                                                                                                                                                                                                                              | CATEGORY              | FINISH OPTIONS                                                                                |              | LIST       | EXT LIST |
|-----|----------------------------------------------------------------------------------------------------------------------------------------------------------------------------------------------------------------------------------------------------------------------------------------------------------------------------------------------------------|-----------------------|-----------------------------------------------------------------------------------------------|--------------|------------|----------|
| 1   | ONAW06036294866RELALW-0H2221  Onsite Applique Wall Table, 60 in. L x 36 in. W x 29 in. H top. 48 in. W x 66 in. H w Rectangular top. Laminate Surface. Aluminum Y leg with center frame. Laminate White Frame. No Power module. 3mm Edge Trim. Standard laminate top grade. laminate body grade. Standard laminate. front grade. Group 1 Standard powder | Applique.<br>Standard | BODY-Vermont White<br>TOP-Vermont White<br>FRONT-Vermont White<br>TRIM-Vermont White, 3mm PVC | POWDER-White | \$6,585    | \$6,585  |
|     |                                                                                                                                                                                                                                                                                                                                                          |                       |                                                                                               |              | List Price | \$6,585  |