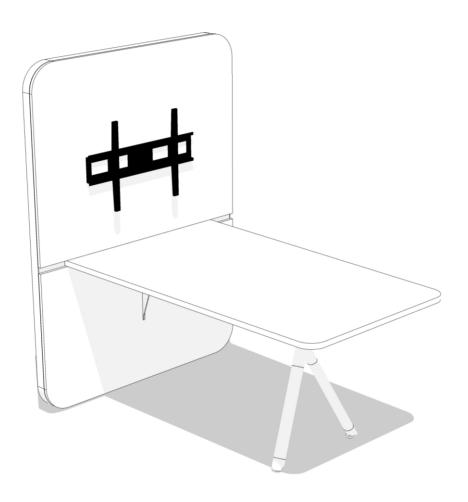

28-Jan-24

28-Jan-24

| QTY | PART NUMBER                                                                                                                                                                                                                                                                                                                                              | CATEGORY              | FINISH OPTIONS                                                                                |              | LIST       | EXT LIST |
|-----|----------------------------------------------------------------------------------------------------------------------------------------------------------------------------------------------------------------------------------------------------------------------------------------------------------------------------------------------------------|-----------------------|-----------------------------------------------------------------------------------------------|--------------|------------|----------|
| 1   | ONAW06036294866RELALW-0H2221  Onsite Applique Wall Table, 60 in. L x 36 in. W x 29 in. H top. 48 in. W x 66 in. H w Rectangular top. Laminate Surface. Aluminum Y leg with center frame. Laminate White Frame. No Power module. 3mm Edge Trim. Standard laminate top grade. laminate body grade. Standard laminate. front grade. Group 1 Standard powder | Applique.<br>Standard | BODY-Vermont White<br>TOP-Vermont White<br>FRONT-Vermont White<br>TRIM-Vermont White, 3mm PVC | POWDER-White | \$6,585    | \$6,585  |
|     |                                                                                                                                                                                                                                                                                                                                                          |                       |                                                                                               |              | List Price | \$6,585  |